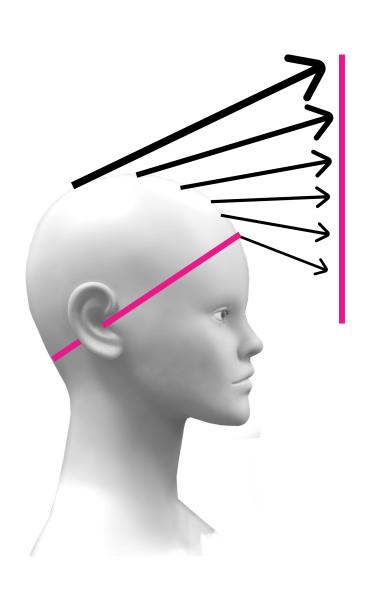

Summer Trend Collection

## PHILIP PELUSI

# The Trend Team @ Philip Pelusi

**Miranda - Robinson**Elite Colorist, PPCTD Trainer

Shannon - Siena

Elite Colorist, PPCTD Trainer, Beauty On Demand Team

**Sami - Cranberry** 

Elite Colorist, Beauty On Demand Team





Guest Presenters:

Rachel - Robinson Artistic Designer

Jaqi - Cranberry Artistic Designer

Maggie - Siena Artistic Designer

## Inspirations:



















#### Vibrant Shine Line:







= One Color



= Clear & Color Melt



### Shannon's Splash Part:









### Sami's Y2K Lights:





Small Weave Sections

Sliced Sections





## Jaqi's Color Technique:



#### Miranda's Shullet Cut:







#### Shannon's French Bob:



#### Maggie's Trend Haircrafting:





#### Sami's Wine Brown Trend:



Formula A: CT 4/57 & 13 Vol

Formula B: CT 6/45, 5/66, 0/56 & 13 Vol

Formula C: CT 77/45, 5/66, 0/56 & 13 Vol





## Rachel's Color Technique:



#### Miranda's Prism Color: