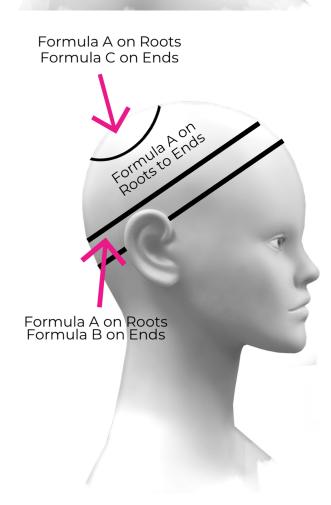

#### Sami's Wine Brown Trend:

Formula A: CT 4/57 & 13 Vol

Formula B: CT 6/45, 5/66, 0/56 & 13 Vol

Formula C: CT 77/45, 5/66, 0/56 & 13 Vol