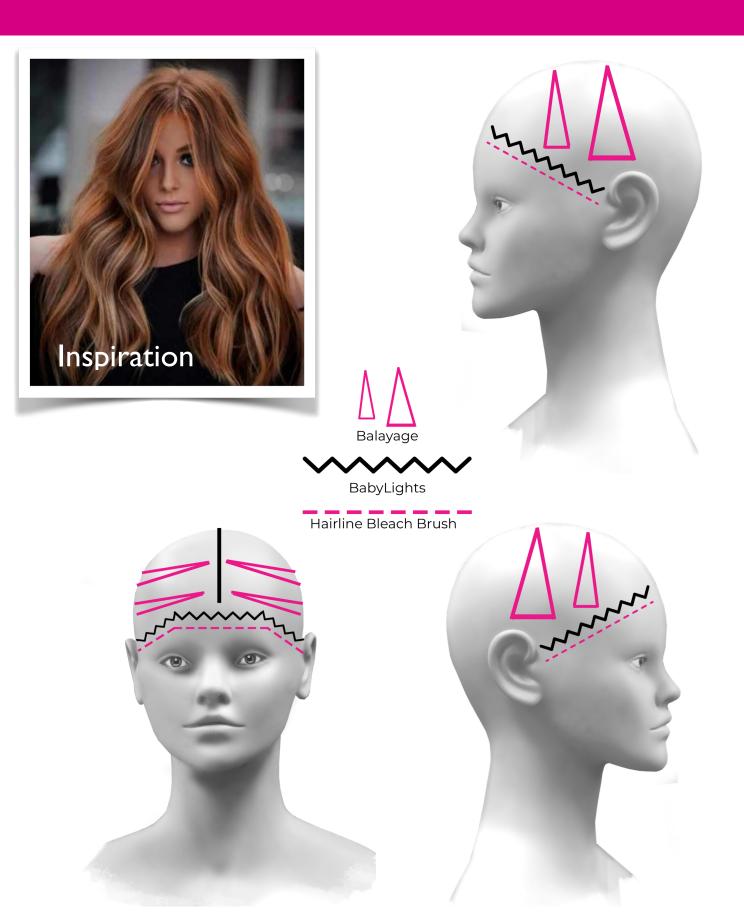

Trainer

Shannon - Siena

Elite Colorist, PPCTD Trainer, Beauty On Demand Team

**Sami - Cranberry** 

Elite Colorist, Beauty On Demand Team





Guest Presenters:

Rachel - Robinson Artistic Designer

Jaqi - Cranberry Artistic Designer

Maggie - Siena Artistic Designer

## Inspirations:



















#### Vibrant Shine Line:







= One Color



= Clear & Color Melt



### Shannon's Splash Part:









### Sami's Y2K Lights:





Small Weave Sections

Sliced Sections





## Jaqi's Color Technique:



#### Miranda's Shullet Cut:







#### Shannon's French Bob:



#### Maggie's Trend Haircrafting:





#### Sami's Wine Brown Trend:



Formula A: CT 4/57 & 13 Vol

Formula B: CT 6/45, 5/66, 0/56 & 13 Vol

Formula C: CT 77/45, 5/66, 0/56 & 13 Vol





## Rachel's Color Technique:



#### Miranda's Prism Color: