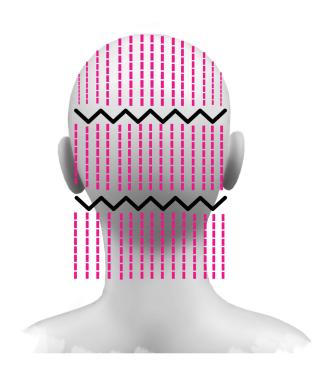

Summer Trend Collection

## PHILIP PELUSI

# The Trend Team @ Philip Pelusi

**Miranda - Robinson**Elite Colorist, PPCTD Trainer

Shannon - Siena

Elite Colorist, PPCTD Trainer, Beauty On Demand Team

**Sami - Cranberry** 

Elite Colorist, Beauty On Demand Team





Guest Presenters:

Rachel - Robinson Artistic Designer

Jaqi - Cranberry Artistic Designer

Maggie - Siena Artistic Designer

## Inspirations:



















#### Vibrant Shine Line:







= One Color



= Clear & Color Melt



### Shannon's Splash Part:









### Sami's Y2K Lights:





Small Weave Sections

Sliced Sections





## Jaqi's Color Technique:



#### Miranda's Shullet Cut:







#### Shannon's French Bob:



#### Maggie's Trend Haircrafting:





#### Sami's Wine Brown Trend:



Formula A: CT 4/57 & 13 Vol

Formula B: CT 6/45, 5/66, 0/56 & 13 Vol

Formula C: CT 77/45, 5/66, 0/56 & 13 Vol





## Rachel's Color Technique:



#### Miranda's Prism Color: