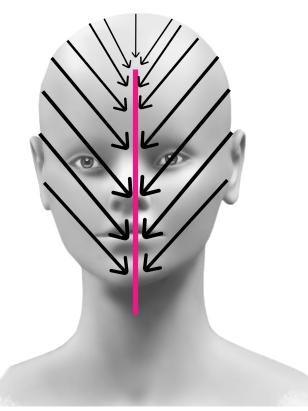

Summer Trend Collection

## PHILIP PELUSI

# The Trend Team @ Philip Pelusi

**Miranda - Robinson**Elite Colorist, PPCTD Trainer

Shannon - Siena

Elite Colorist, PPCTD Trainer, Beauty On Demand Team

**Sami - Cranberry** 

Elite Colorist, Beauty On Demand Team





Guest Presenters:

Rachel - Robinson Artistic Designer

Jaqi - Cranberry Artistic Designer

Maggie - Siena Artistic Designer

## Inspirations:



















#### Vibrant Shine Line:







= One Color



= Clear & Color Melt



### Shannon's Splash Part:









### Sami's Y2K Lights:





Small Weave Sections

Sliced Sections





## Jaqi's Color Technique:



#### Miranda's Shullet Cut:







#### Shannon's French Bob:



#### Maggie's Trend Haircrafting:





#### Sami's Wine Brown Trend:



Formula A: CT 4/57 & 13 Vol

Formula B: CT 6/45, 5/66, 0/56 & 13 Vol

Formula C: CT 77/45, 5/66, 0/56 & 13 Vol





## Rachel's Color Technique:



#### Miranda's Prism Color: