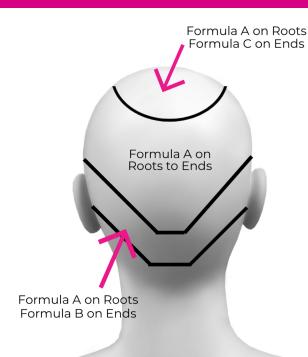

#### Sami's Wine Brown Trend:

Formula A: CT 4/57 & 13 Vol

Formula B: CT 6/45, 5/66, 0/56 & 13 Vol

Formula C: CT 77/45, 5/66, 0/56 & 13 Vol