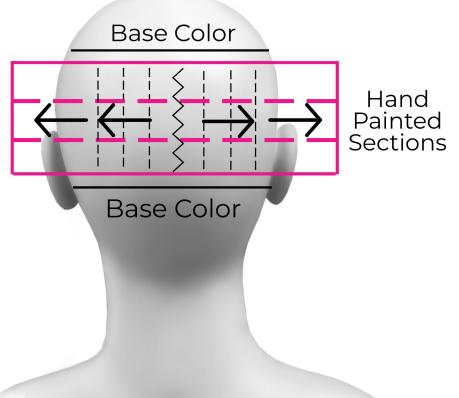

lorist, PPCTD Trainer, Beauty On Demand Team

**Sami - Cranberry** 

Elite Colorist, Beauty On Demand Team





Guest Presenters:

Rachel - Robinson Artistic Designer

Jaqi - Cranberry Artistic Designer

Maggie - Siena Artistic Designer

## Inspirations:



















#### Vibrant Shine Line:







= One Color



= Clear & Color Melt



### Shannon's Splash Part:









### Sami's Y2K Lights:





Small Weave Sections

Sliced Sections





## Jaqi's Color Technique:



#### Miranda's Shullet Cut:







#### Shannon's French Bob:



#### Maggie's Trend Haircrafting:





#### Sami's Wine Brown Trend:



Formula A: CT 4/57 & 13 Vol

Formula B: CT 6/45, 5/66, 0/56 & 13 Vol

Formula C: CT 77/45, 5/66, 0/56 & 13 Vol





## Rachel's Color Technique:



#### Miranda's Prism Color: