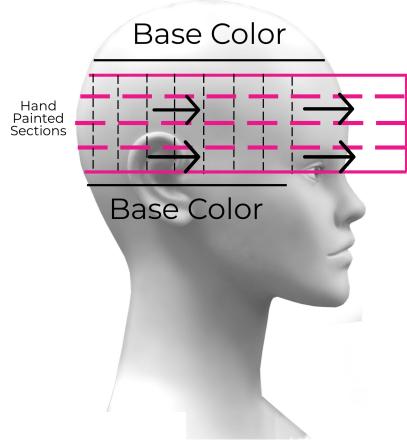

Colorist, PPCTD Trainer, Beauty On Demand Team

**Sami - Cranberry** 

Elite Colorist, Beauty On Demand Team





Guest Presenters:

Rachel - Robinson Artistic Designer

Jaqi - Cranberry Artistic Designer

Maggie - Siena Artistic Designer

## Inspirations:



















#### Vibrant Shine Line:







= One Color



= Clear & Color Melt



### Shannon's Splash Part:









### Sami's Y2K Lights:





Small Weave Sections

Sliced Sections





## Jaqi's Color Technique:



#### Miranda's Shullet Cut:







#### Shannon's French Bob:



#### Maggie's Trend Haircrafting:





#### Sami's Wine Brown Trend:



Formula A: CT 4/57 & 13 Vol

Formula B: CT 6/45, 5/66, 0/56 & 13 Vol

Formula C: CT 77/45, 5/66, 0/56 & 13 Vol





## Rachel's Color Technique:



#### Miranda's Prism Color: