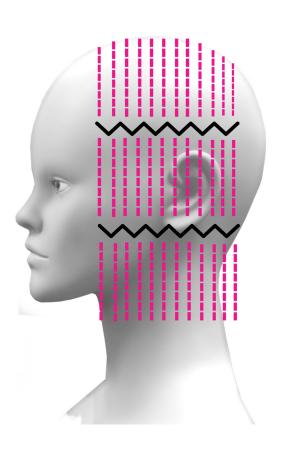

Summer Trend Collection

## PHILIP PELUSI

# The Trend Team @ Philip Pelusi

**Miranda - Robinson**Elite Colorist, PPCTD Trainer

Shannon - Siena

Elite Colorist, PPCTD Trainer, Beauty On Demand Team

**Sami - Cranberry** 

Elite Colorist, Beauty On Demand Team





Guest Presenters:

Rachel - Robinson Artistic Designer

Jaqi - Cranberry Artistic Designer

Maggie - Siena Artistic Designer

## Inspirations:



















#### Vibrant Shine Line:







= One Color



= Clear & Color Melt



### Shannon's Splash Part:









### Sami's Y2K Lights:





Small Weave Sections

Sliced Sections





## Jaqi's Color Technique:



#### Miranda's Shullet Cut:







#### Shannon's French Bob:



#### Maggie's Trend Haircrafting:





#### Sami's Wine Brown Trend:



Formula A: CT 4/57 & 13 Vol

Formula B: CT 6/45, 5/66, 0/56 & 13 Vol

Formula C: CT 77/45, 5/66, 0/56 & 13 Vol





## Rachel's Color Technique:



#### Miranda's Prism Color: