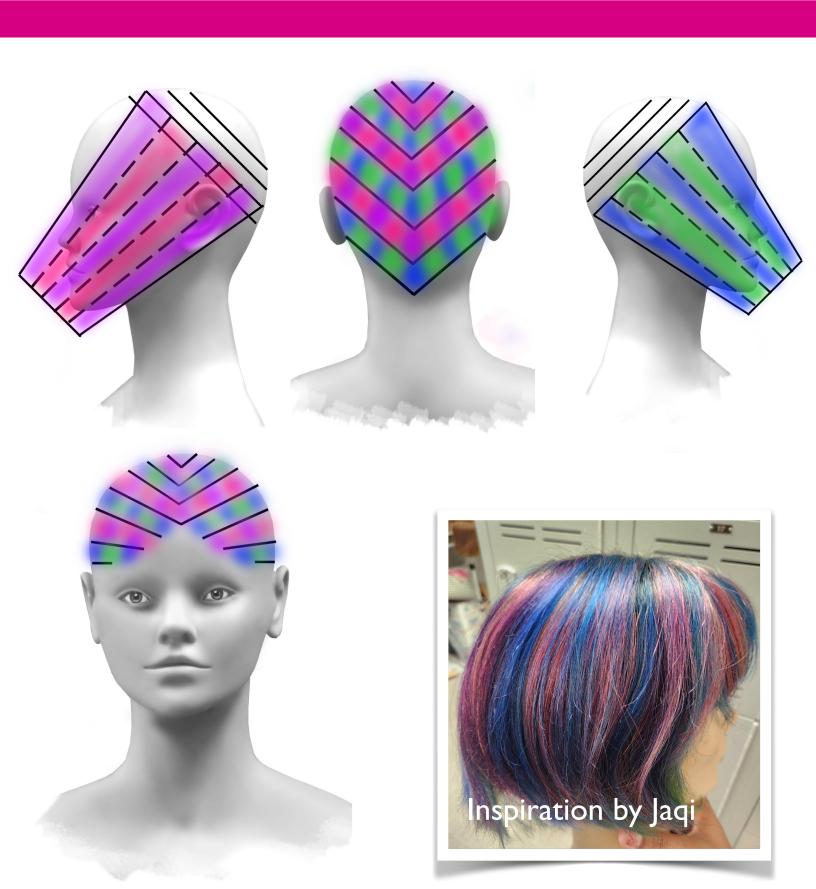

Summer Trend Collection

## PHILIP PELUSI

# The Trend Team @ Philip Pelusi

**Miranda - Robinson**Elite Colorist, PPCTD Trainer

Shannon - Siena

Elite Colorist, PPCTD Trainer, Beauty On Demand Team

**Sami - Cranberry** 

Elite Colorist, Beauty On Demand Team





Guest Presenters:

Rachel - Robinson Artistic Designer

Jaqi - Cranberry Artistic Designer

Maggie - Siena Artistic Designer

## Inspirations:



















#### Vibrant Shine Line:







= One Color



= Clear & Color Melt



### Shannon's Splash Part:









### Sami's Y2K Lights:





Small Weave Sections

Sliced Sections





## Jaqi's Color Technique:



#### Miranda's Shullet Cut:







#### Shannon's French Bob:



#### Maggie's Trend Haircrafting:





#### Sami's Wine Brown Trend:



Formula A: CT 4/57 & 13 Vol

Formula B: CT 6/45, 5/66, 0/56 & 13 Vol

Formula C: CT 77/45, 5/66, 0/56 & 13 Vol





## Rachel's Color Technique:



#### Miranda's Prism Color: